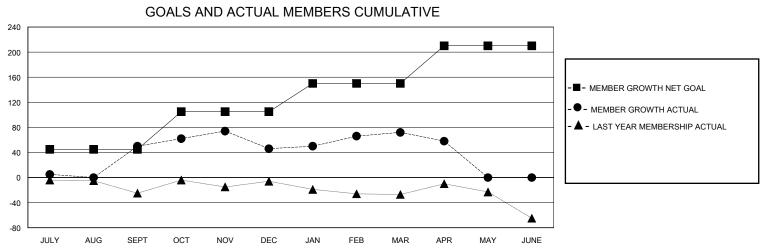

## District 2 X3

Results as of: 4/30/2024

| GMT:          |               | LOC         | ATION TEXAS   |                       |                       |                         | GMT CA                                             |  |
|---------------|---------------|-------------|---------------|-----------------------|-----------------------|-------------------------|----------------------------------------------------|--|
|               | Club          | os          |               | Members               |                       |                         |                                                    |  |
|               | RESULTS FOR   | R 2023-2024 |               | RESULTS FOR 2023-2024 |                       |                         |                                                    |  |
| QUARTER       | NEW CLUB GOAL | NEW CLUBS   | DROPPED CLUBS | QUARTER MEMB          | ER GROWTH NET<br>GOAL | MEMBER GROWTH<br>ACTUAL | DROPPED<br>MEMBERS ACTUAL<br>(including transfers) |  |
| JULY/AUG/SEPT | 1             | 2           | 1             | JULY/AUG/SEPT         | 45                    | 99                      | 44                                                 |  |
| OCT/NOV/DEC   | 0             | 0           | 0             | OCT/NOV/DEC           | 60                    | 66                      | 67                                                 |  |
| JAN/FEB/MAR   | 1             | 0           | 0             | JAN/FEB/MAR           | 45                    | 59                      | 33                                                 |  |
| APR/MAY/JUNE  | 0             | 0           | 0             | APR/MAY/JUNE          | 60                    | 9                       | 22                                                 |  |