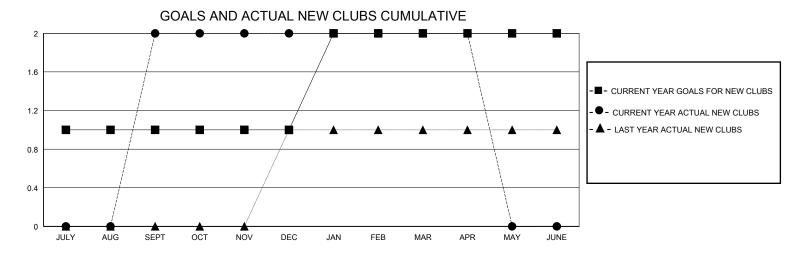

## District 2 X3

Results as of: 4/30/2024

| GMT:          |               | LOC         | ATION TEXAS   |                       |                       |                         | GMT CA                                             |  |
|---------------|---------------|-------------|---------------|-----------------------|-----------------------|-------------------------|----------------------------------------------------|--|
|               | Club          | os          |               | Members               |                       |                         |                                                    |  |
|               | RESULTS FOR   | R 2023-2024 |               | RESULTS FOR 2023-2024 |                       |                         |                                                    |  |
| QUARTER       | NEW CLUB GOAL | NEW CLUBS   | DROPPED CLUBS | QUARTER MEMB          | ER GROWTH NET<br>GOAL | MEMBER GROWTH<br>ACTUAL | DROPPED<br>MEMBERS ACTUAL<br>(including transfers) |  |
| JULY/AUG/SEPT | 1             | 2           | 1             | JULY/AUG/SEPT         | 45                    | 99                      | 44                                                 |  |
| OCT/NOV/DEC   | 0             | 0           | 0             | OCT/NOV/DEC           | 60                    | 66                      | 67                                                 |  |
| JAN/FEB/MAR   | 1             | 0           | 0             | JAN/FEB/MAR           | 45                    | 59                      | 33                                                 |  |
| APR/MAY/JUNE  | 0             | 0           | 0             | APR/MAY/JUNE          | 60                    | 9                       | 22                                                 |  |